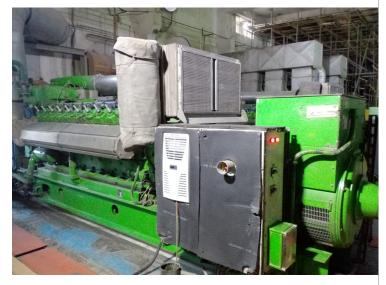

## **GAS GENSET FOR SALE**

Gas powered engine in running condition for sale. Following are the details

| Engine Make:                      | GE Jenbacher |
|-----------------------------------|--------------|
| Engine Model:                     | JGS420GS-N   |
| Engine Rating:                    | 1415 KW      |
| Year of Manufacture:              | 2007         |
| Engine Design:                    | JD829        |
| Alternator Make:                  | AvK Stamford |
| Alternator Rating:                | 1935kVA/     |
|                                   | 1548KW       |
| Alternator Rated Voltage:         | 400V         |
| <b>Alternator Rated Frequency</b> | : 50 Hz      |
| Engine/Alternator RPM:            | 1500         |
| Engine Running Hours:             | 88923        |
| Condition:                        | Running      |

Engine Auxiliaries included

- 1- All auxiliary motors for engine operation
- 2- Engine control panel
- 3- Gas train (Pressure/temperature compensated)
- 4- Exhaust silencer
- 5- HT/NT Dual core radiator with fan motors