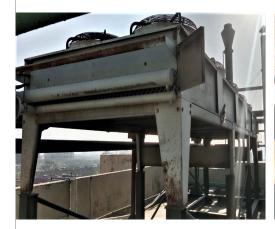

Engine Auxiliaries included

- 1- All auxiliary motors for engine operation
- 2- Engine control panel
- 3- Gas train (Pressure/temperature compensated)
- 4- Exhaust silencer
- 5- HT/NT Dual core radiator with fan motors